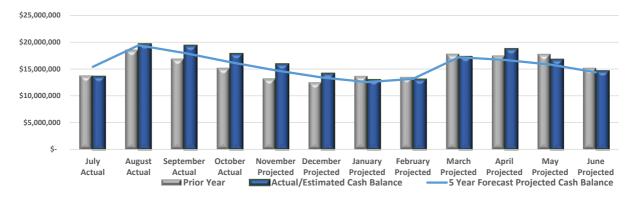

### 2. VARIANCE AND CASH BALANCE COMPARISON

CURRENT MONTHLY CASH FLOW ESTIMATES A JUNE 30, 2023 CASH BALANCE OF \$14,651,449

Current monthly cash flow estimates, including actual data through October indicate that the June 30, 2023 cash balance will be \$14,651,449, which is \$266,088 more than the five year forecast of \$14,385,361.

#### Five Year Forecast Comparison to Actual Cash Flow

|                                                     | r          |                |             |                 |               |
|-----------------------------------------------------|------------|----------------|-------------|-----------------|---------------|
|                                                     |            | Proj. from     | Proj. from  | FYTD Actual     | Estimated for |
|                                                     |            | Current        | Actual/Est. | Through         | Remaining     |
|                                                     | Difference | 5year Forecast | Cash Flow   | Month Of:       | Months        |
| Revenue:                                            |            | 2023           | 2023        | Through October |               |
| 1.010 - General Property Tax (Real Estate)          | 284,748    | 16,243,858     | 16,528,606  | 7,256,561       | 9,272,045     |
| 1.020 - Public Utility Personal Property            | 2,509      | 1,381,058      | 1,383,567   | 550,682         | 832,885       |
| 1.030 - Income Tax                                  | -          | -              | -           | -               | -             |
| 1.035 - Unrestricted Grants-in-Aid                  | 60,957     | 20,255,749     | 20,316,706  | 6,891,992       | 13,424,714    |
| 1.040 - 1.045 - Restricted Grants-in-Aid            | 24,221     | 1,774,074      | 1,798,295   | 617,638         | 1,180,657     |
|                                                     |            | -              | -           |                 | -             |
| 1.050 - Property Tax Allocation                     | (7,555)    |                | 2,246,527   | 1,342,354       | 904,173       |
| 1.060 - All Other Operating Revenues                | 524,551    | 1,343,659      | 1,868,210   | 403,871         | 1,464,339     |
| 1.070 - Total Revenue                               | 889,431    | 43,252,480     | 44,141,911  | 17,063,098      | 27,078,813    |
|                                                     |            |                |             |                 |               |
| Other Financing Sources:                            |            |                |             |                 |               |
| 2.070 - Total Other Financing Sources               | (214)      |                | 71,155      | 16,722          | 54,433        |
| 2.080 - Total Revenues and Other Financing Sources  | 889,217    | 43,323,849     | 44,213,066  | 17,079,820      | 27,133,246    |
|                                                     |            |                |             |                 |               |
| Expenditures:                                       |            |                |             |                 |               |
| 3.010 - Personnel Services                          | 42,480     | 25,065,238     | 25,107,718  | 8,235,800       | 16,871,918    |
| 3.020 - Employees' Retirement/Insurance Benefits    | 524,460    | 11,109,482     | 11,633,942  | 3,895,455       | 7,738,487     |
| 3.030 - Purchased Services                          | 21,549     | 6,222,435      | 6,243,983   | 1,747,077       | 4,496,906     |
| 3.040 - Supplies and Materials                      | 68,415     | 1,068,760      | 1,137,176   | 377,932         | 759,244       |
| 3.050 - Capital Outlay                              | 9          | 63,045         | 63,054      | -               | 63,054        |
| 3.060 - 4.060 - Intergovernmental, Debt & Interest  | (0)        | 0              | (0)         | -               | -             |
|                                                     |            |                |             |                 |               |
| 4.300 - Other Objects                               | (18,783)   | 479,003        | 460,219     | 156,929         | 303,290       |
| 4.500 - Total Expenditures                          | 638,129    | 44,007,962     | 44,646,091  | 14,413,193      | 30,232,899    |
|                                                     |            |                |             |                 |               |
| Other Financing Uses:                               |            |                |             |                 |               |
| 5.040 - Total Other Financing Uses                  | (15,000)   | 115,001        | 100,001     | -               | 100,001       |
| 5.050 - Total Expenditures and Other Financing Uses | 623,129    | 44,122,963     | 44,746,092  | 14,413,193      | 30,332,900    |
|                                                     |            |                |             |                 |               |
| Excess of Rev & Other Financing Uses Over (Under)   |            |                |             |                 |               |
| 6.010 - Expenditures and Other Financing Uses       | 266,088    | (799,114)      | (533,026)   | 2,666,627       | (3,199,654)   |
|                                                     |            |                |             |                 |               |
| 7.010 - Cash Balance July 1                         | -          | 15,184,475     | 15,184,475  |                 |               |
|                                                     |            |                |             |                 |               |
| 7.020 - Cash Balance June 30                        | 266,088    | 14,385,361     | 14,651,449  |                 |               |
|                                                     |            |                |             |                 |               |