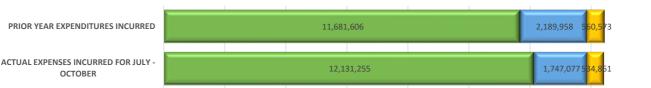

### 2. ACTUAL EXPENSES INCURRED THROUGH OCTOBER COMPARED TO THE PRIOR YEAR

|                       | Actual             | Prior Year   | Actual             |  |
|-----------------------|--------------------|--------------|--------------------|--|
|                       | Expenses           | Expenditures | Compared to        |  |
|                       | For July - October | Incurred     | Last Year          |  |
| Salaries and Benefits | 12,131,255         | 11,681,606   | <b>449,649</b>     |  |
| Purchased Services    | 1,747,077          | 2,189,958    | <b>v</b> (442,881) |  |
| All Other Expenses    | 534,861            | 560,573      | <b>v</b> (25,713)  |  |
| Total Expenditures    | 14,413,193         | 14,432,137   | <b>v</b> (18,944)  |  |

| Compared to the same period,<br>total expenditures are |
|--------------------------------------------------------|
| \$18,944                                               |
| lower than the previous year                           |

Fiscal year-to-date General Fund expenses totaled \$14,413,193 through October, which is -\$18,944 or -.1% lower than the amount expended last year. The largest difference in expenditures when comparing current year-to-date expenditures through October to the same period last year is that tuition and similar payments costs are -\$432,263 lower compared to the previous year, followed by regular certified salaries coming in \$264,523 higher and non - utility property services coming in -\$105,789 lower.