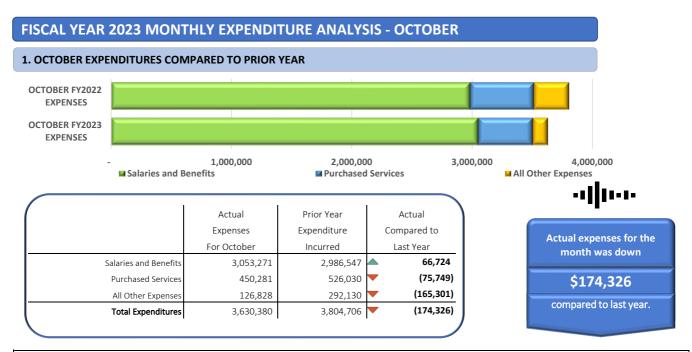

Overall total expenses for October are down -4.6% (-\$174,326). The largest change in this October's expenses compared to October of FY2022 is lower non - utility property services (-\$145,756), lower dues and fees (-\$130,154) and higher professional and technical services (\$57,117). A single month's results can be skewed compared to a prior year because of the timing when expenses are incurred. The fiscal year-to-date results, when involving additional months of expense activity can provide more insight.

### 2. ACTUAL EXPENSES INCURRED THROUGH OCTOBER COMPARED TO THE PRIOR YEAR

|                       | Actual             | Prior Year   | Actual             |  |
|-----------------------|--------------------|--------------|--------------------|--|
|                       | Expenses           | Expenditures | Compared to        |  |
|                       | For July - October | Incurred     | Last Year          |  |
| Salaries and Benefits | 12,131,255         | 11,681,606   | <b>449,649</b>     |  |
| Purchased Services    | 1,747,077          | 2,189,958    | <b>v</b> (442,881) |  |
| All Other Expenses    | 534,861            | 560,573      | <b>v</b> (25,713)  |  |
| Total Expenditures    | 14,413,193         | 14,432,137   | <b>v</b> (18,944)  |  |

Fiscal year-to-date General Fund expenses totaled \$14,413,193 through October, which is -\$18,944 or -.1% lower than the amount expended last year. The largest difference in expenditures when comparing current year-to-date expenditures through October to the same period last year is that tuition and similar payments costs are -\$432,263 lower compared to the previous year, followed by regular certified salaries coming in \$264,523 higher and non - utility property services coming in -\$105,789 lower.