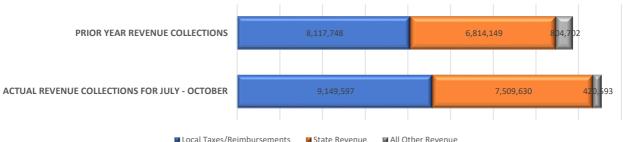

## 2. ACTUAL REVENUE RECEIVED THROUGH OCTOBER COMPARED TO THE PRIOR YEAR

| Local Taxes/Reimbursements | M State Revenue | M All Other Revenu |
|----------------------------|-----------------|--------------------|
|                            |                 |                    |

|                            | Actual Revenue<br>Collections | Prior Year Revenue<br>Collections |   | Current Year<br>Compared to | COMPARED TO THE SAME<br>PERIOD, TOTAL REVENUES ARE |
|----------------------------|-------------------------------|-----------------------------------|---|-----------------------------|----------------------------------------------------|
|                            | For July - October            | For July - October                |   | Last Year                   |                                                    |
| Local Taxes/Reimbursements | 9,149,597                     | 8,117,748                         |   | 1,031,849                   | <br>\$1,343,221                                    |
| State Revenue              | 7,509,630                     | 6,814,149                         |   | 695,482                     | <br>71,343,221                                     |
| All Other Revenue          | 420,593                       | 804,702                           |   | (384,110)                   | <br>HIGHER THAN THE PREVIOUS                       |
| Total Revenue              | 17,079,820                    | 15,736,599                        |   | 1,343,221                   | YEAR                                               |
|                            |                               |                                   | • |                             |                                                    |

Fiscal year-to-date General Fund revenue collected totaled \$17,079,820 through October, which is \$1,343,221 or 8.5% higher than the amount collected last year. The largest difference in revenue when comparing current year-to-date revenue collected through October to the same period last year is homestead and rollback and other state reimbursements revenue coming in \$1,342,354 higher compared to the previous year, followed by tuition and patron payments coming in -\$483,427 lower.