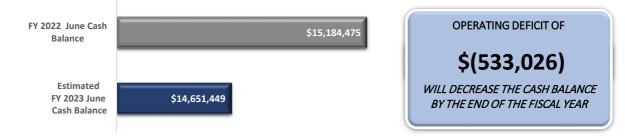

#### 3. FISCAL YEAR 2023 REVENUE SHORTFALL/SURPLUS ANALYSIS (BASED UPON ACTUAL/ESTIMATED VARIANCE)

Current cash flow monthly trend-estimates indicate this year's ending June 30 cash balance will DECREASE \$533,026 compared to last fiscal year ending June 30. This shortfall outcome is the result of the cash flow revenue estimate of \$44,213,066 totaling more than estimated cash flow expenditures of \$44,746,092.

#### Five Year Forecast Comparison to Actual Cash Flow

|                                                     | r          |                |             |                 |               |
|-----------------------------------------------------|------------|----------------|-------------|-----------------|---------------|
|                                                     |            | Proj. from     | Proj. from  | FYTD Actual     | Estimated for |
|                                                     |            | Current        | Actual/Est. | Through         | Remaining     |
|                                                     | Difference | 5year Forecast | Cash Flow   | Month Of:       | Months        |
| Revenue:                                            |            | 2023           | 2023        | Through October |               |
| 1.010 - General Property Tax (Real Estate)          | 284,748    | 16,243,858     | 16,528,606  | 7,256,561       | 9,272,045     |
| 1.020 - Public Utility Personal Property            | 2,509      | 1,381,058      | 1,383,567   | 550,682         | 832,885       |
| 1.030 - Income Tax                                  | -          | -              | -           | -               | -             |
| 1.035 - Unrestricted Grants-in-Aid                  | 60,957     | 20,255,749     | 20,316,706  | 6,891,992       | 13,424,714    |
| 1.040 - 1.045 - Restricted Grants-in-Aid            | 24,221     | 1,774,074      | 1,798,295   | 617,638         | 1,180,657     |
|                                                     |            | -              | -           |                 | -             |
| 1.050 - Property Tax Allocation                     | (7,555)    |                | 2,246,527   | 1,342,354       | 904,173       |
| 1.060 - All Other Operating Revenues                | 524,551    | 1,343,659      | 1,868,210   | 403,871         | 1,464,339     |
| 1.070 - Total Revenue                               | 889,431    | 43,252,480     | 44,141,911  | 17,063,098      | 27,078,813    |
|                                                     |            |                |             |                 |               |
| Other Financing Sources:                            |            |                |             |                 |               |
| 2.070 - Total Other Financing Sources               | (214)      |                | 71,155      | 16,722          | 54,433        |
| 2.080 - Total Revenues and Other Financing Sources  | 889,217    | 43,323,849     | 44,213,066  | 17,079,820      | 27,133,246    |
|                                                     |            |                |             |                 |               |
| Expenditures:                                       |            |                |             |                 |               |
| 3.010 - Personnel Services                          | 42,480     | 25,065,238     | 25,107,718  | 8,235,800       | 16,871,918    |
| 3.020 - Employees' Retirement/Insurance Benefits    | 524,460    | 11,109,482     | 11,633,942  | 3,895,455       | 7,738,487     |
| 3.030 - Purchased Services                          | 21,549     | 6,222,435      | 6,243,983   | 1,747,077       | 4,496,906     |
| 3.040 - Supplies and Materials                      | 68,415     | 1,068,760      | 1,137,176   | 377,932         | 759,244       |
| 3.050 - Capital Outlay                              | 9          | 63,045         | 63,054      | -               | 63,054        |
| 3.060 - 4.060 - Intergovernmental, Debt & Interest  | (0)        | 0              | (0)         | -               | -             |
|                                                     |            |                |             |                 |               |
| 4.300 - Other Objects                               | (18,783)   | 479,003        | 460,219     | 156,929         | 303,290       |
| 4.500 - Total Expenditures                          | 638,129    | 44,007,962     | 44,646,091  | 14,413,193      | 30,232,899    |
|                                                     |            |                |             |                 |               |
| Other Financing Uses:                               |            |                |             |                 |               |
| 5.040 - Total Other Financing Uses                  | (15,000)   | 115,001        | 100,001     | -               | 100,001       |
| 5.050 - Total Expenditures and Other Financing Uses | 623,129    | 44,122,963     | 44,746,092  | 14,413,193      | 30,332,900    |
|                                                     |            |                |             |                 |               |
| Excess of Rev & Other Financing Uses Over (Under)   |            |                |             |                 |               |
| 6.010 - Expenditures and Other Financing Uses       | 266,088    | (799,114)      | (533,026)   | 2,666,627       | (3,199,654)   |
|                                                     |            |                |             |                 |               |
| 7.010 - Cash Balance July 1                         | -          | 15,184,475     | 15,184,475  |                 |               |
|                                                     |            |                |             |                 |               |
| 7.020 - Cash Balance June 30                        | 266,088    | 14,385,361     | 14,651,449  |                 |               |
|                                                     |            |                |             |                 |               |