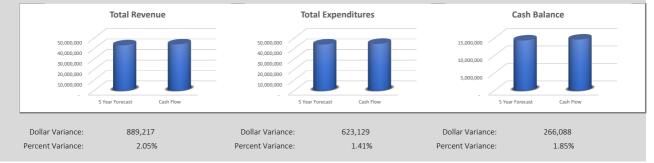

The top two categories (investment earnings and local taxes), represents 79.4% of the variance between current revenue estimates and the amounts projected in the five year forecast.

The total variance of \$889,217 (current revenue estimates vs. amounts projected in the five year forecast) is equal to 2.05% forecast annual revenue

Results through October indicate a favorable variance of \$889,217 compared to the forecast total annual revenue. This means the forecast cash balance could be improved.

The fiscal year is 33% complete. Monthly cash flow, comprised of 4 actual months plus 8 estimated months indicates revenue totaling \$44,213,066 which is \$889,217 more than total revenue projected in the district's current forecast of \$43,323,849

The top two categories (insurance certified and regular classified salaries), represents 66.2% of the variance between current expense estimates and the amounts projected in the five year forecast.

The total variance of \$623,129 (current expense estimates vs. amounts projected in the five year forecast) is equal to 1.4% of the total Forecasted annual expenses.

Results through October indicate that Fiscal Year 2023 actual/estimated expenditures could total \$44,746,092 which has a unfavorable expenditure variance of \$623,129. This means the forecast cash balance could be reduced.

The fiscal year is approximately 33% complete. Monthly cash flow, comprised of 4 actual months plus 8 estimated months indicates expenditures totaling \$44,746,092 which is \$623,129 more than total expenditures projected in the district's current forecast of \$44,122,963