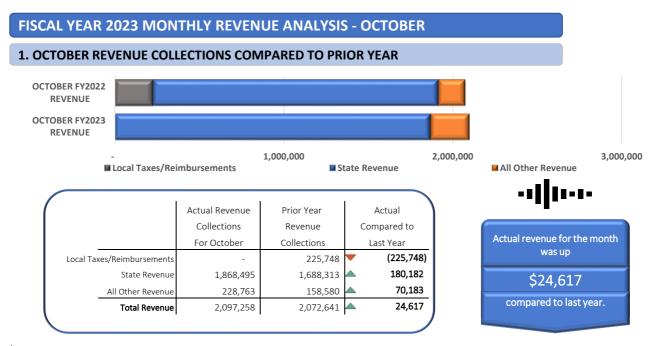

Overall total revenue for October is up 1.2% (\$24,617). The largest change in this October's revenue collected compared to October of FY2022 is lower local taxes (-\$225,748) and higher restricted aid state (\$112,272). A single month's results can be skewed compared to a prior year because of the timing of revenue received. The fiscal year-to-date results, when involving additional months of revenue activity can provide more insight.

| Revenue Analytics                                                  | 2021                | 2022               | 2023                         | Year over Year Change                      | Year over Year Change                      |
|--------------------------------------------------------------------|---------------------|--------------------|------------------------------|--------------------------------------------|--------------------------------------------|
| Expenditure Analytics                                              | 2021                | 2022               | 2023                         | from 2021 to 2022                          | from 2022 to 2023                          |
|                                                                    |                     | Rey                | venue by Receipt Code - Mont | hly                                        |                                            |
|                                                                    |                     |                    | inde by neeelpt code mon     | ,                                          |                                            |
| Tax Revenue                                                        | FY2021<br>October   | FY2022<br>October  | FY2023<br>October            | Year over Year Change<br>from 2021 to 2022 | Year over Year Change<br>from 2022 to 2023 |
| 1100 - 1199 Local Taxes                                            | \$0                 | \$225,748          | \$0                          | \$225,748                                  | -\$225,748                                 |
| Total                                                              | \$0                 | \$225,748          | \$0                          |                                            |                                            |
| Locally Generated Revenue                                          | FY2021<br>October   | FY2022<br>October  | FY2023<br>October            | Year over Year Change<br>from 2021 to 2022 | Year over Year Change<br>from 2022 to 2023 |
| 1200 - 1299 Tuition and Patron Payments                            | \$283,874           | \$123,525          | \$134,002                    | -\$160,349                                 | \$10,477                                   |
| 1300 - 1399 Transportation Fees<br>1400 - 1499 Investment Earnings | \$2,896<br>\$12,991 | \$5,205<br>\$6,778 | \$3,536<br>\$53,937          | \$2,310<br>-\$6,213                        | -\$1,669<br>\$47,159                       |
| 1400 - 1499 Investment Earnings<br>1500 - 1599 Food Services       | \$12,991<br>\$0     | \$6,778            | \$53,937                     | -\$6,213<br>\$0                            | \$47,159<br>\$0                            |
| 1600 - 1699 Student Activities                                     | \$585               | \$435              | \$280                        | -\$150                                     | -\$155                                     |
| 1700 - 1799 Class Fees                                             | \$878               | \$2,924            | \$3,631                      | \$2,046                                    | \$707                                      |
| 1800 - 1899 Miscellaneous Receipts                                 | \$1,502             | \$2,081            | \$12,027                     | \$579                                      | \$9,946                                    |
| 1900 - 1999 Other Revenue Not Above                                | \$179               | \$0                | \$0                          | -\$179                                     | \$0                                        |
| Total                                                              | \$302,905           | \$140,948          | \$207,413                    | -\$161,957                                 | \$66,465                                   |
|                                                                    |                     |                    |                              |                                            |                                            |
| Intermediate Revenue                                               | FY2021<br>October   | FY2022<br>October  | FY2023<br>October            | Year over Year Change<br>from 2021 to 2022 | Year over Year Change<br>from 2022 to 2023 |
| 2100 - 2199 Restricted Grants                                      | \$0                 | \$0                | \$0                          | \$0                                        | \$0                                        |
| 2200 - 2299 Restricted Grants In Aid                               | \$0                 | \$0                | \$0                          | \$0                                        | \$0                                        |
| 2300 - 2399 Revenue For/Behalf of District                         | \$0                 | \$0                | \$0                          | \$0                                        | \$0                                        |
| 2400 - 2499 Revenue in Lieu of Taxes                               | \$0<br>\$0          | \$0                | \$0                          | \$0                                        | \$0                                        |
| Total                                                              | ŞU                  | \$0                | \$0                          | \$0                                        | \$0                                        |
| State Revenue                                                      | FY2021<br>October   | FY2022<br>October  | FY2023<br>October            | Year over Year Change<br>from 2021 to 2022 | Year over Year Change<br>from 2022 to 2023 |
| 3100 - 3199 Unrestricted Grants In Aid                             | \$1,702,181         | \$1,628,306        | \$1,696,217                  | -\$73,875                                  | \$67,910                                   |
| 3200 - 3299 Restricted Aid State                                   | \$60,006            | \$60,006           | \$172,278                    | \$0                                        | \$112,272                                  |
| 313X Reimbursements & 3300 - 3399 State Revenue Other              | \$0                 | \$0                | \$0                          | \$0                                        | \$0                                        |
| 3400 - 3499 Revenue in Lieu of Taxes by State<br>Total             | \$0<br>\$1,762,187  | \$0                | \$0<br>\$1,868,495           | \$0<br>-\$73.875                           | \$0<br>\$180,182                           |
| Iotai                                                              | \$1,/62,18/         | \$1,688,313        | \$1,868,495                  | -\$/3,8/5                                  | \$180,182                                  |
| Federal Revenue                                                    | FY2021<br>October   | FY2022<br>October  | FY2023<br>October            | Year over Year Change<br>from 2021 to 2022 | Year over Year Change<br>from 2022 to 2023 |
| 4100 - 4199 Unrestricted Fed                                       | \$0                 | \$0                | \$0                          | \$0                                        | \$0                                        |
| 4200 - 4299 Restricted Fed                                         | \$8,438             | \$17,632           | \$21,350                     | \$9,194                                    | \$3,718                                    |
| 4300 - 4399 Revenue in Behalf of Dist Fed                          | \$0                 | \$0                | \$0                          | \$0                                        | \$0                                        |
| 4400 - 4499 In Lieu of Taxes Federal<br>Total                      | \$0<br>\$8,438      | \$0<br>\$17,632    | \$0<br>\$21,350              | \$0<br>\$9,194                             | \$0<br>\$3,718                             |
|                                                                    | 20,430              | 917,032            | 9223550                      | \$5,154                                    | \$5,710                                    |
| Other Financing Sources                                            | FY2021<br>October   | FY2022<br>October  | FY2023<br>October            | Year over Year Change<br>from 2021 to 2022 | Year over Year Change<br>from 2022 to 2023 |
| 5100 - 5199 Transfers In                                           | \$0                 | \$0                | \$0                          | \$0                                        | \$0                                        |
| 5200 - 5299 Advances In                                            | \$0<br>\$0          | \$0<br>\$0         | \$0<br>\$0                   | \$0<br>\$0                                 | \$0<br>\$0                                 |
| 5300 - 5399 Refund of Prior Year Expense Total                     | \$0                 | \$0                | \$0                          | \$0                                        | \$0                                        |
| iotai                                                              | 30                  | 30                 | 30                           | 30                                         | 30                                         |
| Total Revenue                                                      | \$2,073,530         | \$2,072,641        | \$2,097,258                  | -\$889                                     | \$24,617                                   |
|                                                                    |                     |                    |                              |                                            |                                            |