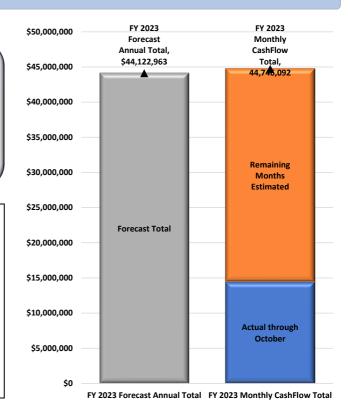

### 2. VARIANCE AND CASH BALANCE COMPARISON

CURRENT MONTHLY CASH FLOW ESTIMATES A JUNE 30, 2023 CASH BALANCE OF \$14,651,449

Current monthly cash flow estimates, including actual data through October indicate that the June 30, 2023 cash balance will be \$14,651,449, which is \$266,088 more than the five year forecast of \$14,385,361.

June 30 ESTIMATED CASH BALANCE IS **\$266,088** MORE THAN THE FORECAST/BUDGET AMOUNT

#### 3. FISCAL YEAR 2023 REVENUE SHORTFALL/SURPLUS ANALYSIS (BASED UPON ACTUAL/ESTIMATED VARIANCE)

Current cash flow monthly trend-estimates indicate this year's ending June 30 cash balance will DECREASE \$533,026 compared to last fiscal year ending June 30. This shortfall outcome is the result of the cash flow revenue estimate of \$44,213,066 totaling more than estimated cash flow expenditures of \$44,746,092.

#### 3. POSSIBLE CASH FLOW VARIANCE FROM FORECAST DUE TO FYTD ACTUAL RESULTS

| CURRENT YEAR-TO-DATE<br>EXPENDITURES INDICATE A |                       | Forecasted<br>Annual | Cash Flow<br>Actual/Estimated<br>Calculated | Forecasted<br>amount<br>compared to |
|-------------------------------------------------|-----------------------|----------------------|---------------------------------------------|-------------------------------------|
|                                                 |                       | Expenses             | Annual Amount                               | Actual/Estimated                    |
| \$623,129                                       | Salaries and Benefits | 36,174,720           | 36,741,660                                  | ▲                                   |
|                                                 | Purchased Services    | 6,222,435            | 6,243,983                                   | <b>21,549</b>                       |
| UNFAVORABLE COMPARED TO<br>FORECAST             | All Other Expenses    | 1,725,808            | 1,760,450                                   | <b>▲</b> 34,641                     |
| FORECAST                                        | Total Expenditures    | 44,122,963           | 44,746,092                                  | ▲ 623,129                           |

Results through October indicate that Fiscal Year 2023 actual/estimated expenditures could total \$44,746,092 which has a unfavorable expenditure variance of \$623,129. This means the forecast cash balance could be reduced.

The fiscal year is approximately 33% complete. Monthly cash flow, comprised of 4 actual months plus 8 estimated months indicates expenditures totaling \$44,746,092 which is \$623,129 more than total expenditures projected in the district's current forecast of \$44,122,963