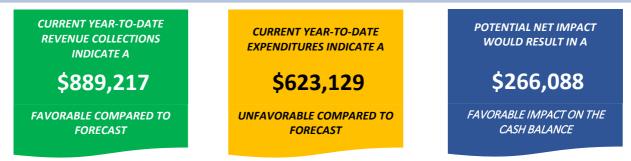

### 2. VARIANCE AND CASH BALANCE COMPARISON

CURRENT MONTHLY CASH FLOW ESTIMATES A JUNE 30, 2023 CASH BALANCE OF \$14,651,449

Current monthly cash flow estimates, including actual data through October indicate that the June 30, 2023 cash balance will be \$14,651,449, which is \$266,088 more than the five year forecast of \$14,385,361.

June 30 ESTIMATED CASH BALANCE IS **\$266,088** MORE THAN THE FORECAST/BUDGET AMOUNT

#### 3. FISCAL YEAR 2023 REVENUE SHORTFALL/SURPLUS ANALYSIS (BASED UPON ACTUAL/ESTIMATED VARIANCE)

Current cash flow monthly trend-estimates indicate this year's ending June 30 cash balance will DECREASE \$533,026 compared to last fiscal year ending June 30. This shortfall outcome is the result of the cash flow revenue estimate of \$44,213,066 totaling more than estimated cash flow expenditures of \$44,746,092.

# 3. POSSIBLE CASH FLOW VARIANCE FROM FORECAST DUE TO FYTD ACTUAL RESULTS

|                                |                     |                | Cash Flow        | Current Year     |
|--------------------------------|---------------------|----------------|------------------|------------------|
| CURRENT YEAR-TO-DATE REVENUE   |                     | Forecast       | Actual/Estimated | Forecast         |
| COLLECTIONS INDICATE A         |                     | Annual Revenue | Calculated       | Compared to      |
| \$889,217                      |                     | Estimates      | Annual Amount    | Actual/Estimated |
| 2009,217                       | Loc. Taxes/Reimbur. | 19,878,998     | 20,158,700       | 279,702          |
| FAVORABLE COMPARED TO FORECAST | State Revenue       | 22,029,823     | 22,115,001       | 85,178           |
|                                | All Other Revenue   | 1,415,028      | 1,939,365        | 524,337          |
|                                | Total Revenue       | 43,323,849     | 44,213,066       | 889,217          |

Results through October indicate a favorable variance of \$889,217 compared to the forecast total annual revenue. This means the forecast cash balance could be improved.

The fiscal year is 33% complete. Monthly cash flow, comprised of 4 actual months plus 8 estimated months indicates revenue totaling \$44,213,066 which is \$889,217 more than total revenue projected in the district's current forecast of \$43,323,849

#### 3. POSSIBLE CASH FLOW VARIANCE FROM FORECAST DUE TO FYTD ACTUAL RESULTS

| CURRENT YEAR-TO-DATE<br>EXPENDITURES INDICATE A |                       | Forecasted<br>Annual | Cash Flow<br>Actual/Estimated<br>Calculated | Forecasted<br>amount<br>compared to |
|-------------------------------------------------|-----------------------|----------------------|---------------------------------------------|-------------------------------------|
|                                                 |                       | Expenses             | Annual Amount                               | Actual/Estimated                    |
| \$623,129                                       | Salaries and Benefits | 36,174,720           | 36,741,660                                  | ▲                                   |
|                                                 | Purchased Services    | 6,222,435            | 6,243,983                                   | <b>21,549</b>                       |
| UNFAVORABLE COMPARED TO<br>FORECAST             | All Other Expenses    | 1,725,808            | 1,760,450                                   | <b>▲</b> 34,641                     |
| FORECAST                                        | Total Expenditures    | 44,122,963           | 44,746,092                                  | ▲ 623,129                           |

Results through October indicate that Fiscal Year 2023 actual/estimated expenditures could total \$44,746,092 which has a unfavorable expenditure variance of \$623,129. This means the forecast cash balance could be reduced.

The fiscal year is approximately 33% complete. Monthly cash flow, comprised of 4 actual months plus 8 estimated months indicates expenditures totaling \$44,746,092 which is \$623,129 more than total expenditures projected in the district's current forecast of \$44,122,963