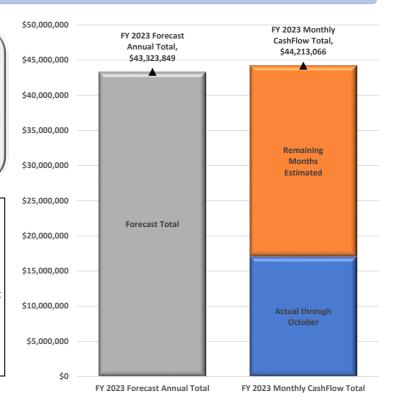

# 3. POSSIBLE CASH FLOW VARIANCE FROM FORECAST DUE TO FYTD ACTUAL RESULTS

|                                |                     |                | Cash Flow        | Current Year     |
|--------------------------------|---------------------|----------------|------------------|------------------|
| CURRENT YEAR-TO-DATE REVENUE   |                     | Forecast       | Actual/Estimated | Forecast         |
| COLLECTIONS INDICATE A         |                     | Annual Revenue | Calculated       | Compared to      |
| \$889,217                      |                     | Estimates      | Annual Amount    | Actual/Estimated |
| 2009,217                       | Loc. Taxes/Reimbur. | 19,878,998     | 20,158,700       | 279,702          |
| FAVORABLE COMPARED TO FORECAST | State Revenue       | 22,029,823     | 22,115,001       | 85,178           |
|                                | All Other Revenue   | 1,415,028      | 1,939,365        | 524,337          |
|                                | Total Revenue       | 43,323,849     | 44,213,066       | 889,217          |

Results through October indicate a favorable variance of \$889,217 compared to the forecast total annual revenue. This means the forecast cash balance could be improved.

The fiscal year is 33% complete. Monthly cash flow, comprised of 4 actual months plus 8 estimated months indicates revenue totaling \$44,213,066 which is \$889,217 more than total revenue projected in the district's current forecast of \$43,323,849