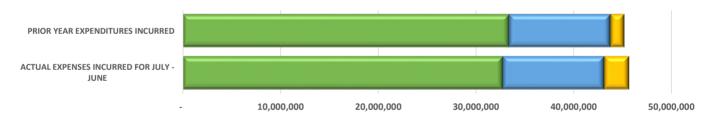

### 2. ACTUAL REVENUE RECEIVED THROUGH JUNE COMPARED TO THE PRIOR YEAR

|   |                   | Actual Revenue  | Prior Year Revenue | Current Year     |
|---|-------------------|-----------------|--------------------|------------------|
| [ |                   | Collections     | Collections        | Compared to      |
|   |                   | For July - June | For July - June    | Last Year        |
|   | Local Tax Revenue | 19,989,187      | 19,212,287         | <b>776,900</b>   |
|   | State Revenue     | 21,881,535      | 21,349,409         | <b>△</b> 532,126 |
|   | All Other Revenue | 5,699,988       | 5,937,686          | <b>(237,698)</b> |
| ( | Total Revenue     | 47,570,710      | 46,499,383         | <b>1,071,328</b> |

\$1,071,328
HIGHER THAN THE PREVIOUS