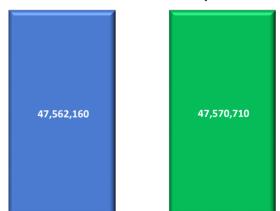

# 3. POSSIBLE CASH FLOW VARIANCE FROM FORECAST DUE TO FYTD ACTUAL RESULTS

CURRENT YEAR-TO-DATE REVENUE
COLLECTIONS INDICATE A

\$8,550

**FAVORABLE COMPARED TO FORECAST** 

|                   |                | Cash Flow        | Current Year     |
|-------------------|----------------|------------------|------------------|
|                   | Forecast       | Actual/Estimated | Forecast         |
|                   | Annual Revenue | Calculated       | Compared to      |
|                   | Estimates      | Annual Amount    | Actual/Estimated |
| Local Tax Revenue | 19,989,191     | 19,989,187       | (4)              |
| State Revenue     | 21,904,534     | 21,881,535       | (22,999)         |
| All Other Revenue | 5,668,435      | 5,699,988        | 31,553           |
| Total Revenue     | 47,562,160     | 47,570,710       | 8,550            |
|                   |                |                  |                  |

The district's current cash flow, both actual and estimated indicate a favorable variance of \$8,550

## 4. REVENUE VARIANCE ANALYSIS OF POTENTIAL IMPACT

Results through June indicate that Fiscal Year 2021 actual/estimated revenue could total \$47,570,710, a favorable variance of \$8,550 compared to the annual forecast total revenue. This means the forecast cash balance could be improved.