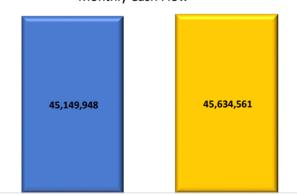

### 3. POSSIBLE CASH FLOW VARIANCE FROM FORECAST DUE TO FYTD ACTUAL RESULTS

CURRENT YEAR-TO-DATE EXPENDITURES INDICATE A

\$484,613

UNFAVORABLE COMPARED
TO FORECAST

|                       |            | Cash Flow        | Forecasted       |  |
|-----------------------|------------|------------------|------------------|--|
|                       | Forecasted | Actual/Estimated | amount           |  |
|                       | Annual     | Calculated       | compared to      |  |
|                       | Expenses   | Annual Amount    | Actual/Estimated |  |
| Salaries and Benefits | 32,657,260 | 32,752,163       | 94,903           |  |
| Purchased Services    | 10,038,705 | 10,380,033       | <b>341,328</b>   |  |
| All Other Expenses    | 2,453,983  | 2,502,366        | 48,383           |  |
| Total Expenditures    | 45,149,948 | 45,634,561       | 484,613          |  |

The district's current cash flow, both actual and estimated expenditures indicate a unfavorable variance of \$484,613.

### 4. EXPENDITURE VARIANCE ANALYSIS OF POTENTIAL IMPACT

Results through June indicate that Fiscal Year 2021 actual/estimated expenditures could total \$45,634,561 which has a unfavorable expenditure variance of \$484,613. This means the forecast cash balance could be reduced.