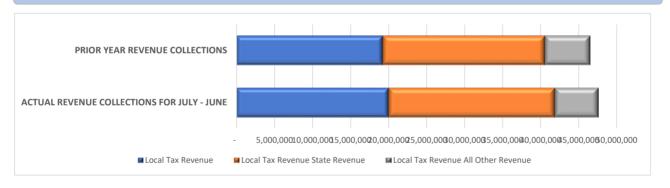

### 2. ACTUAL REVENUE RECEIVED THROUGH JUNE COMPARED TO THE PRIOR YEAR

|   |                   | Actual Revenue  | Prior Year Revenue | Current Year     |
|---|-------------------|-----------------|--------------------|------------------|
| [ |                   | Collections     | Collections        | Compared to      |
|   |                   | For July - June | For July - June    | Last Year        |
|   | Local Tax Revenue | 19,989,187      | 19,212,287         | <b>776,900</b>   |
|   | State Revenue     | 21,881,535      | 21,349,409         | <b>△</b> 532,126 |
|   | All Other Revenue | 5,699,988       | 5,937,686          | <b>(237,698)</b> |
| ( | Total Revenue     | 47,570,710      | 46,499,383         | <b>1,071,328</b> |