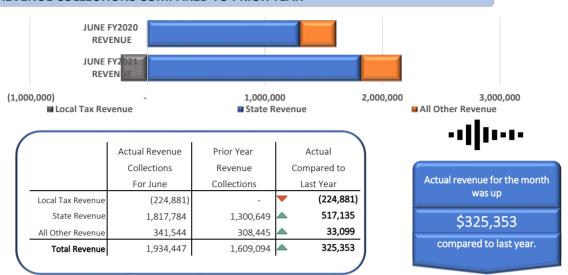

### 1. JUNE REVENUE COLLECTIONS COMPARED TO PRIOR YEAR

### 2. ACTUAL REVENUE RECEIVED THROUGH JUNE COMPARED TO THE PRIOR YEAR

|   |                   | Actual Revenue  | Prior Year Revenue | Current Year     |
|---|-------------------|-----------------|--------------------|------------------|
| [ |                   | Collections     | Collections        | Compared to      |
|   |                   | For July - June | For July - June    | Last Year        |
|   | Local Tax Revenue | 19,989,187      | 19,212,287         | <b>776,900</b>   |
|   | State Revenue     | 21,881,535      | 21,349,409         | <b>△</b> 532,126 |
|   | All Other Revenue | 5,699,988       | 5,937,686          | <b>(237,698)</b> |
| ( | Total Revenue     | 47,570,710      | 46,499,383         | <b>1,071,328</b> |

\$1,071,328
HIGHER THAN THE PREVIOUS