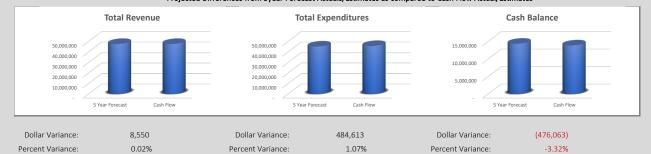

# 1. ACTUAL COMPARED TO FORECAST VARIANCE AND NET FAVORABILITY ANALYSIS

CURRENT YEAR-TO-DATE REVENUE COLLECTIONS INDICATE A

\$8,550

FAVORABLE COMPARED TO FORECAST

CURRENT YEAR-TO-DATE EXPENDITURES INDICATE A

\$484,613

UNFAVORABLE COMPARED TO FORECAST

POTENTIAL NET IMPACT
WOULD RESULT IN A

\$476,063

UNFAVORABLE IMPACT ON THE CASH BALANCE

### 2. VARIANCE AND CASH BALANCE COMPARISON

JUNE CASH BALANCE IS

\$1,936,149

**MORE THAN LAST JUNE** 

JUNE CASH BALANCE IS

\$(476,063)

LESS THAN THE FORECASTED
AMOUNT