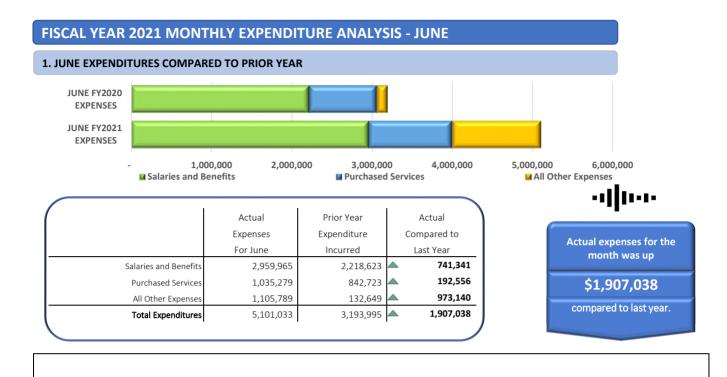

### 2. ACTUAL EXPENSES INCURRED THROUGH JUNE COMPARED TO THE PRIOR YEAR

|                       | •               |              |                  |
|-----------------------|-----------------|--------------|------------------|
| ,                     | Actual          | Prior Year   | Actual           |
|                       | Expenses        | Expenditures | Compared to      |
|                       | For July - June | Incurred     | Last Year        |
| Salaries and Benefits | 32,752,163      | 33,389,880   | <b>(637,718)</b> |
| Purchased Services    | 10,380,033      | 10,370,389   | 9,644            |
| All Other Expenses    | 2,502,366       | 1,404,159    | <b>1,098,207</b> |
| Total Expenditures    | 45,634,561      | 45,164,428   | 470,133          |
|                       |                 |              |                  |

Compared to the same period, total expenditures are

\$470,133

higher than the previous year