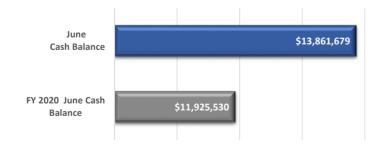

### 2. VARIANCE AND CASH BALANCE COMPARISON

JUNE CASH BALANCE IS

\$1,936,149

**MORE THAN LAST JUNE** 

JUNE CASH BALANCE IS

\$(476,063)

LESS THAN THE FORECASTED
AMOUNT