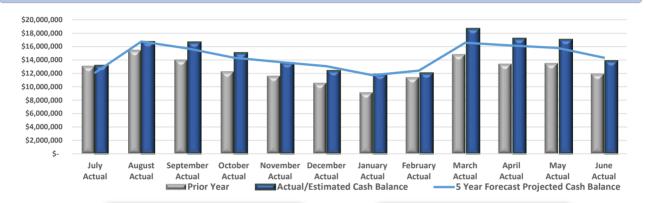

# Comparison of 5 Year Forecast Total Revenue with Actual + Estimated Monthly Cash Flow

2021 5-Year Forecast Total Revenue July - June Actual Revenue Collected
To-date plus Estimated Revenue
Collections