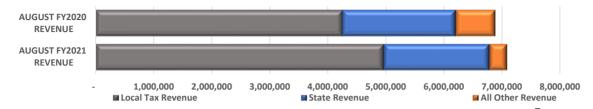

# FISCAL YEAR 2021 MONTHLY REVENUE ANALYSIS - AUGUST 1. AUGUST REVENUE COLLECTIONS COMPARED TO PRIOR YEAR

|              |        |                           | _           | _      |             |
|--------------|--------|---------------------------|-------------|--------|-------------|
| (            |        | Actual Revenue Prior Year |             | Actual |             |
|              |        | Collections               | Revenue     | (      | Compared to |
|              |        | For August                | Collections |        | Last Year   |
| Local Tax Re | venue  | 4,960,000                 | 4,247,000   |        | 713,000     |
| State Re     | evenue | 1,824,182                 | 1,957,816   |        | (133,634)   |
| All Other Re | venue  | 301,184                   | 680,841     |        | (379,657)   |
| Total Re     | venue  | 7,085,366                 | 6,885,657   |        | 199,709     |
| (            | •      | ·                         | -           |        |             |

Actual revenue for the month was up
\$199,709
compared to last year.