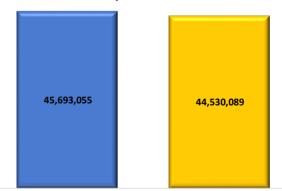

#### 3. POSSIBLE CASH FLOW VARIANCE FROM FORECAST DUE TO FYTD ACTUAL RESULTS

CURRENT YEAR-TO-DATE EXPENDITURES INDICATE A

\$1,162,966

FAVORABLE COMPARED TO FORECAST

|                       |            | Cash Flow        | Forecasted         |
|-----------------------|------------|------------------|--------------------|
|                       | Forecasted | Actual/Estimated | amount             |
|                       | Annual     | Calculated       | compared to        |
|                       | Expenses   | Annual Amount    | Actual/Estimated   |
| Salaries and Benefits | 33,752,719 | 32,778,273       | <b>(974,446)</b>   |
| Purchased Services    | 10,481,337 | 10,233,101       | <b>(248,236)</b>   |
| All Other Expenses    | 1,458,999  | 1,518,715        | <b>59,716</b>      |
| Total Expenditures    | 45,693,055 | 44,530,089       | <b>(1,162,966)</b> |
| ·                     |            |                  |                    |

The district's current cash flow, both actual and estimated expenditures indicate a favorable variance of \$1,162,966.

#### 4. EXPENDITURE VARIANCE ANALYSIS OF POTENTIAL IMPACT

Results through August indicate that Fiscal Year 2021 actual/estimated expenditures could total \$44,530,089 which has a favorable expenditure variance of \$1,162,966. This means the forecast cash balance could be improved.