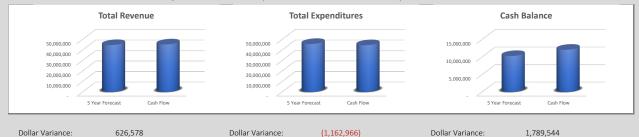

#### 1. ACTUAL COMPARED TO FORECAST VARIANCE AND NET FAVORABILITY ANALYSIS

CURRENT YEAR-TO-DATE
REVENUE COLLECTIONS
INDICATE A

\$626,578

FAVORABLE COMPARED TO FORECAST

CURRENT YEAR-TO-DATE
EXPENDITURES INDICATE A

\$1,162,966

FAVORABLE COMPARED TO FORECAST

POTENTIAL NET IMPACT
WOULD RESULT IN A

\$1,789,544

FAVORABLE IMPACT ON THE CASH BALANCE

#### 2. VARIANCE AND CASH BALANCE COMPARISON

\$1,217,358

**MORE THAN LAST AUGUST** 

AUGUST CASH BALANCE IS

\$1,789,544

MORE THAN THE FORECASTED
AMOUNT