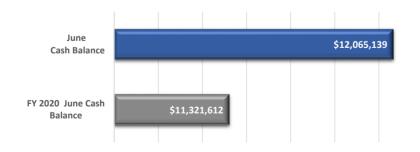

#### Five Year Forecast Comparison to Actual Cash Flow

|                                                     |             | Proj. from     | Proj. from  | FYTD Actual    | Estimated for |
|-----------------------------------------------------|-------------|----------------|-------------|----------------|---------------|
|                                                     |             | Current        | Actual/Est. | Through        | Remaining     |
|                                                     | Difference  | 5year Forecast | Cash Flow   | Month Of:      | Months        |
| Revenue:                                            |             | ,<br>2021      | 2021        | Through August |               |
| 1.010 - General Property Tax (Real Estate)          | 449,773     | 15,911,490     | 16,361,263  | 7,724,000      | 8,637,263     |
| 1.020 - Public Utility Personal Property            | 0           | 1,186,775      | 1,186,775   | · · · -        | 1,186,775     |
| 1.030 - Income Tax                                  | -           | _              | -           | -              | -             |
| 1.035 - Unrestricted Grants-in-Aid                  | 407,179     | 19,681,380     | 20,088,559  | 3,466,392      | 16,622,167    |
| 1.040 - 1.045 - Restricted Grants-in-Aid            | (36,083)    | 760,625        | 724,542     | 120,003        | 604,539       |
|                                                     |             | -              | -           |                | -             |
| 1.050 - Property Tax Allocation                     | -           | 2,330,559      | 2,330,559   | -              | 2,330,559     |
| 1.060 - All Other Operating Revenues                | (159,195)   | 4,546,209      | 4,387,014   | 572,412        | 3,814,602     |
| 1.070 - Total Revenue                               | 661,674     | 44,417,038     | 45,078,711  | 11,882,806     | 33,195,905    |
|                                                     |             |                |             |                |               |
| Other Financing Sources:                            |             |                |             |                |               |
| 2.070 - Total Other Financing Sources               | (35,096)    | 230,001        | 194,905     | 200            | 194,705       |
| 2.080 - Total Revenues and Other Financing Sources  | 626,578     | 44,647,039     | 45,273,617  | 11,883,006     | 33,390,610    |
|                                                     |             |                |             |                |               |
| Expenditures:                                       |             |                |             |                |               |
| 3.010 - Personnel Services                          | (719,498)   |                | 22,468,672  | 3,613,894      | 18,854,779    |
| 3.020 - Employees' Retirement/Insurance Benefits    | (254,948)   |                | 10,309,601  | 1,821,368      | 8,488,233     |
| 3.030 - Purchased Services                          | (248,236)   |                | 10,233,101  | 1,493,233      | 8,739,868     |
| 3.040 - Supplies and Materials                      | 69,649      | 827,140        | 896,789     | 158,057        | 738,732       |
| 3.050 - Capital Outlay                              | (4,485)     | ,              | 35,577      | 36             | 35,541        |
| 3.060 - 4.060 - Intergovernmental, Debt & Interest  | (0)         | 0              | (0)         | -              | -             |
|                                                     |             |                |             |                |               |
| 4.300 - Other Objects                               | 7,866       | 451,797        | 459,663     | 22,875         | 436,788       |
| 4.500 - Total Expenditures                          | (1,149,652) | 45,553,054     | 44,403,402  | 7,109,462      | 37,293,941    |
|                                                     |             |                |             |                |               |
| Other Financing Uses:                               | (40.044)    | 440.004        | 100.007     |                | 100.007       |
| 5.040 - Total Other Financing Uses                  | (13,314)    | ,              | 126,687     |                | 126,687       |
| 5.050 - Total Expenditures and Other Financing Uses | (1,162,966) | 45,693,055     | 44,530,089  | 7,109,462      | 37,420,627    |
| 5 (D 0.01) 5: : II 0 (II I )                        |             |                |             |                |               |
| Excess of Rev & Other Financing Uses Over (Under)   | 1 700 544   | (1.046.017)    | 742 527     | 4 772 544      | (4.020.017)   |
| 6.010 - Expenditures and Other Financing Uses       | 1,789,544   | (1,046,017)    | 743,527     | 4,773,544      | (4,030,017)   |
| 7.010 - Cash Balance July 1                         |             | 11,321,612     | 11,321,612  |                |               |
| , 1010 Cash Balance July 1                          |             | 11,521,012     | 11,521,512  |                |               |
| 7.020 - Cash Balance June 30                        | 1,789,544   | 10,275,595     | 12,065,139  |                |               |