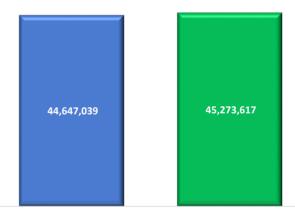

#### 3. POSSIBLE CASH FLOW VARIANCE FROM FORECAST DUE TO FYTD ACTUAL RESULTS

CURRENT YEAR-TO-DATE REVENUE COLLECTIONS INDICATE A

\$626,578

**FAVORABLE COMPARED TO FORECAST** 

| 1              | i                                                        | Ī                                                                                                                        |
|----------------|----------------------------------------------------------|--------------------------------------------------------------------------------------------------------------------------|
|                | Cash Flow                                                | Current Year                                                                                                             |
| Forecast       | Actual/Estimated                                         | Forecast                                                                                                                 |
| Annual Revenue | Annual Revenue Calculated                                |                                                                                                                          |
| Estimates      | Annual Amount                                            | Actual/Estimated                                                                                                         |
| 19,428,824     | 19,878,597                                               | 449,773                                                                                                                  |
| 20,442,005     | 20,813,101                                               | 371,096                                                                                                                  |
| 4,776,210      | 4,581,919                                                | (194,291)                                                                                                                |
| 44,647,039     | 45,273,617                                               | 626,578                                                                                                                  |
|                | Annual Revenue Estimates 19,428,824 20,442,005 4,776,210 | Forecast Actual/Estimated Annual Revenue Calculated Estimates Annual Amount  19,428,824 19,878,597 20,442,005 20,813,101 |

The district's current cash flow, both actual and estimated indicate a favorable variance of \$626,578

### 4. REVENUE VARIANCE ANALYSIS OF POTENTIAL IMPACT

Results through August indicate that Fiscal Year 2021 actual/estimated revenue could total \$45,273,617, a favorable variance of \$626,578 compared to the annual forecast total revenue. This means the forecast cash balance could be improved.