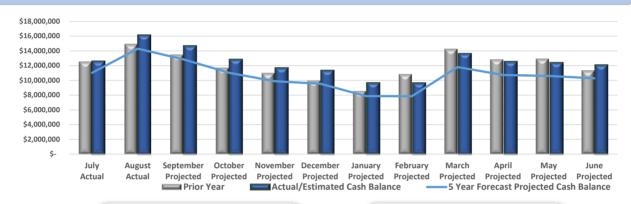

# Comparison of 5 Year Forecast Total Revenue with Actual + Estimated Monthly Cash Flow

2021 5-Year Forecast Total Revenue

July - August Actual Revenue Collected To-date plus September -June Estimated Revenue Collections

### 4. REVENUE VARIANCE ANALYSIS OF POTENTIAL IMPACT

Results through August indicate that Fiscal Year 2021 actual/estimated revenue could total \$45,273,617, a favorable variance of \$626,578 compared to the annual forecast total revenue. This means the forecast cash balance could be improved.

The district's current cash flow, both actual and estimated indicate a favorable variance of \$626,578