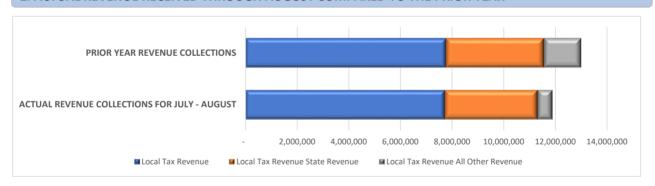

# 2. ACTUAL REVENUE RECEIVED THROUGH AUGUST COMPARED TO THE PRIOR YEAR

|   |                   |                   | 1                  |                    |  |
|---|-------------------|-------------------|--------------------|--------------------|--|
|   |                   | Actual Revenue    | Prior Year Revenue | Current Year       |  |
|   |                   | Collections       | Collections        | Compared to        |  |
|   |                   | For July - August | For July - August  | Last Year          |  |
|   | Local Tax Revenue | 7,724,000         | 7,772,000          | <b>(48,000)</b>    |  |
|   | State Revenue     | 3,586,395         | 3,787,688          | (201,293)          |  |
|   | All Other Revenue | 572,612           | 1,426,668          | <b>(854,057)</b>   |  |
| ( | Total Revenue     | 11,883,006        | 12,986,356         | <b>(1,103,350)</b> |  |

\$1,103,350

LOWER THAN THE PREVIOUS YEAR